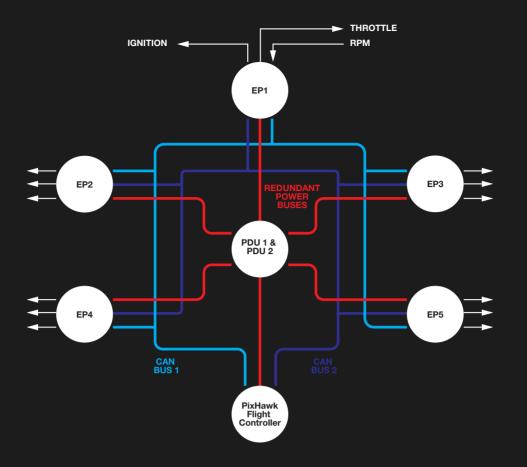

## MINIMISING POINTS OF FAILURE – ASSURING SAFETY & RELIABILITY.

The AF1 is the introductory model of vehicle control and management system from RFDesign. The AF 1 has integrated multiple redundancy solutions designed to provide safety and reliability in a highly configurable package.

## MINIMISING POINTS OF FAILURE.

AF1 is able to cope with most single failures and several dual failures.

Safety & reliability assured.

2 independent and isolated canbuses giving high noise immunity

Short and open bus redundancy – simplifying the wiring.

Any power failure is isolated; alternative power provided, securing the system against voltage fluctuations and short circuits.

Failure isolation and self-correcting platform.

7 / 1 Stockwell Place Archerfield QLD 4108 Brisbane Australia +61 3255 6042 autoflight@rfdesign.com.au www.rfdesign.com.au